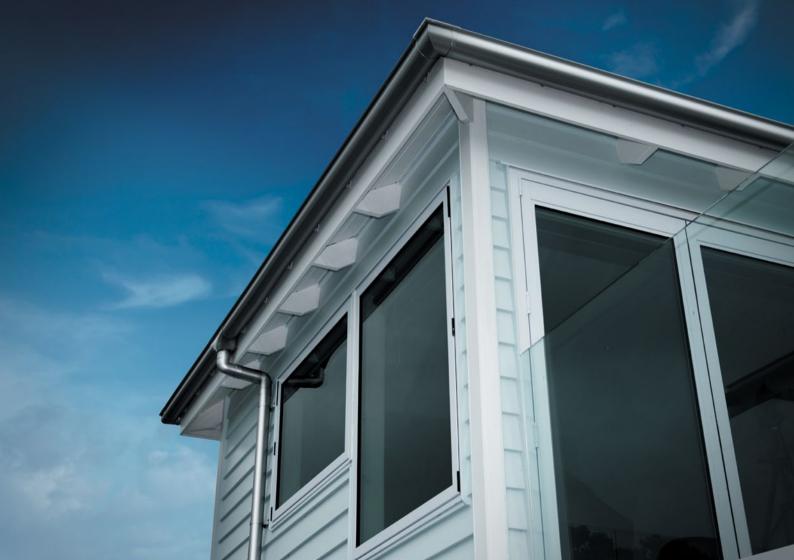

## STORMCLOUD® SPOUTING

NZ's favourite uPVC spouting, Stormcloud's quarter round shape frames your house with clean, strong lines, while providing all the low maintenance and long life benefits of uPVC.

Available in:

GREY FRIARS® IRONSAND® BLACK