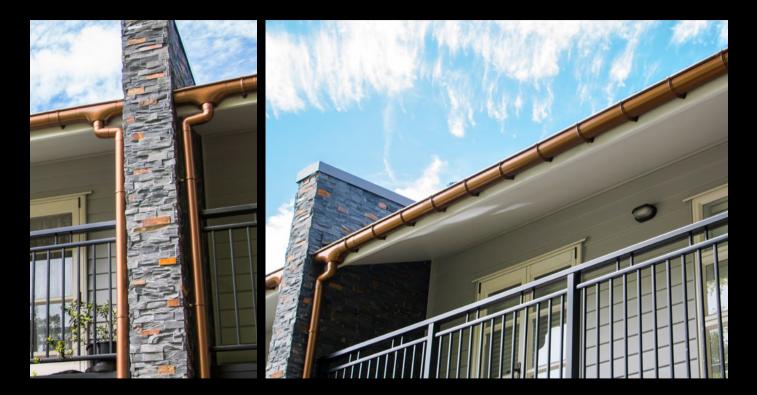

Spouting: Typhoon® Colour: Copper Bracket Type: External Downpipe: RP80® 80mm Round Downpipe Location: Clevdon, Auckland

Spouting: Typhoon® Colour: Black Bracket Type: External Downpipe: RP80® 80mm Round Downpipe Location: Whitianga, Coromandel Peninsula