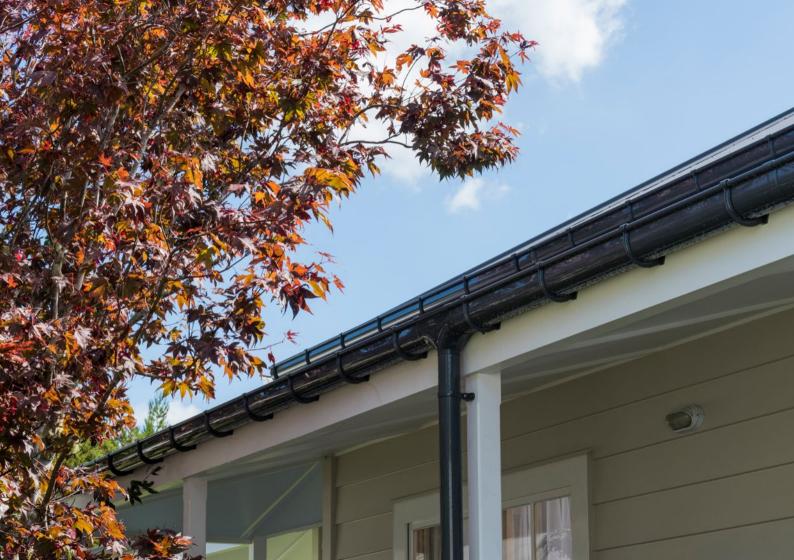

### TYPHOON® SPOUTING

Marley Typhoon® spouting is designed for high rainfall conditions. Its half round profile has excellent capacity and flow characteristics. For a striking design statement and ease of cleaning, choose the external bracket option.

Available in:

BI ACK

GREY FRIARS® IRONSAND®

COPPER TITANIUM