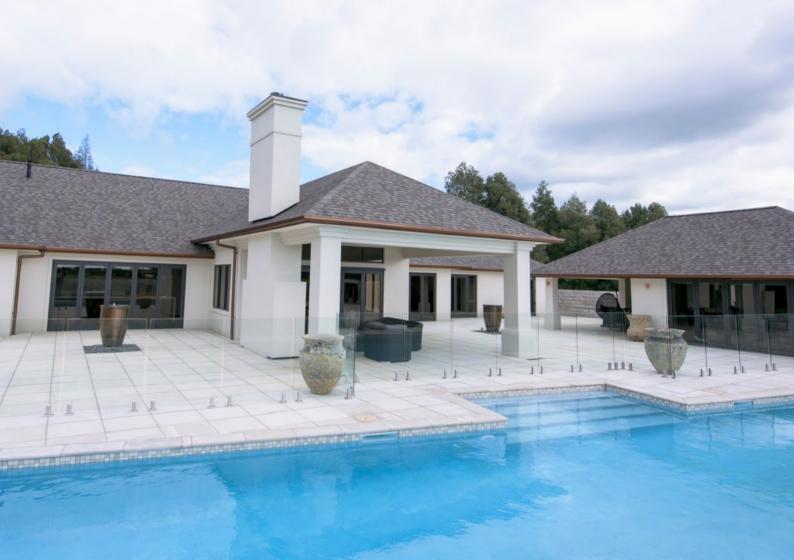

Spouting: Stormcloud® Colour: Grey Friars® Bracket Type: Internal Downpipe: RP80® 80mm Round Downpipe Location: Onehunga, Auckland

Spouting: Typhoon® Colour: Ironsand® Bracket Type: External Downpipe: RP80® 80mm Round Downpipe Location: Greenhithe, Auckland