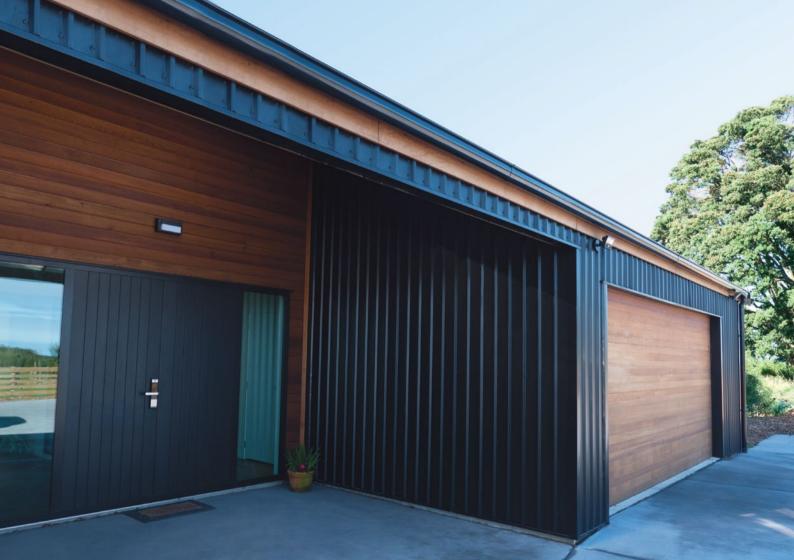

Spouting: Typhoon® Colour: Grey Friars® Bracket Type: Internal and External Downpipe: RP80® 80mm Round Downpipe Location: Dairy Flat, Auckland