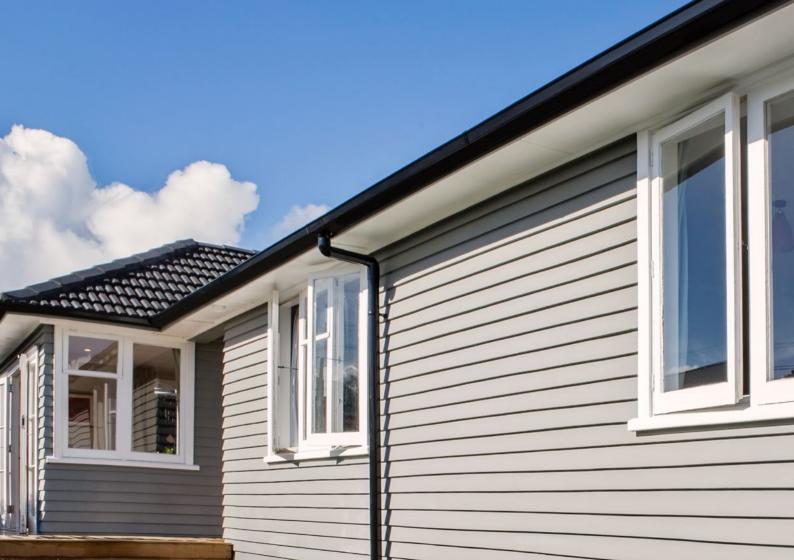

## STORMCLOUD® SPOUTING

NZ's favourite uPVC spouting, Stormcloud's quarter round shape frames your house with clean, strong lines, while providing all the low maintenance and long life benefits of uPVC.

Available in:

GREY FRIARS® IRONSAND® BLACK