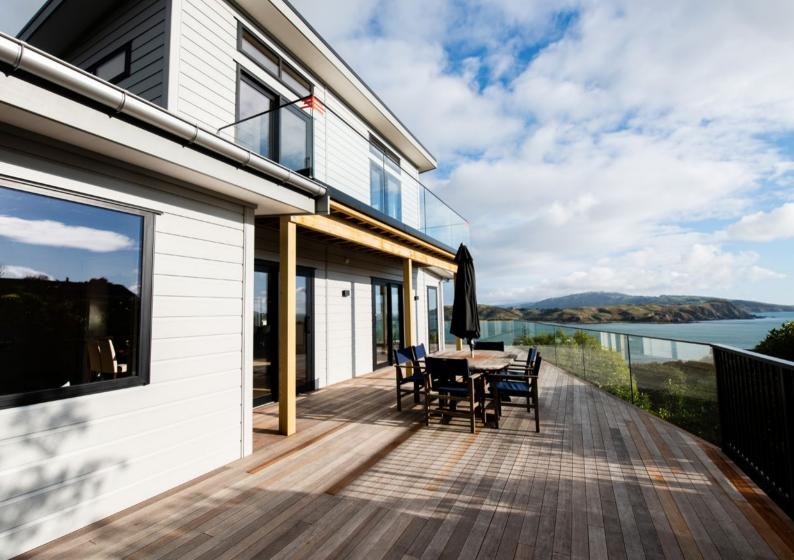

Spouting: Typhoon® Colour: Copper Bracket Type: External Downpipe: RP80® 80mm Round Downpipe Location: Ellerslie, Auckland

Spouting: Typhoon® Colour: Titanium Bracket Type: External Downpipe: RP80® 80mm Round Downpipe Location: Plimmerton, Porirua