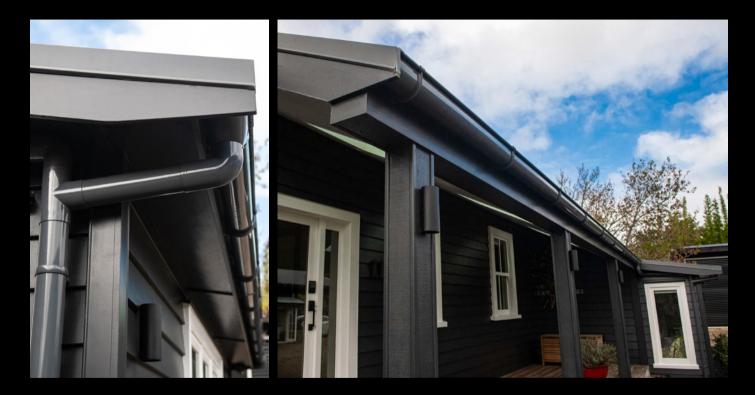

Spouting: Typhoon® Colour: Black Bracket Type: Internal Downpipe: RP80® 80mm Round Downpipe Location: Hawera, Taranaki

Spouting: Typhoon® Colour: Ironsand® Bracket Type: External Downpipe: RP80® 80mm Round Downpipe Location: Waiau Pa, South Auckland