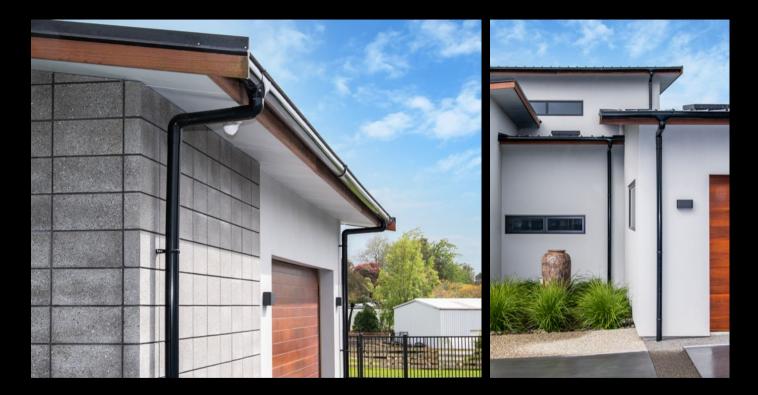

#### Maraetai | Renovation

Spouting: Typhoon® Colour: Titanium Bracket Type: Internal Downpipe: RP80® 80mm Round Downpipe Location: Maraetai, Auckland

Spouting: Typhoon® Colour: Grey Friars® Bracket Type: External Downpipe: RP80® 80mm Round Downpipe Location: Coatesville, Auckland