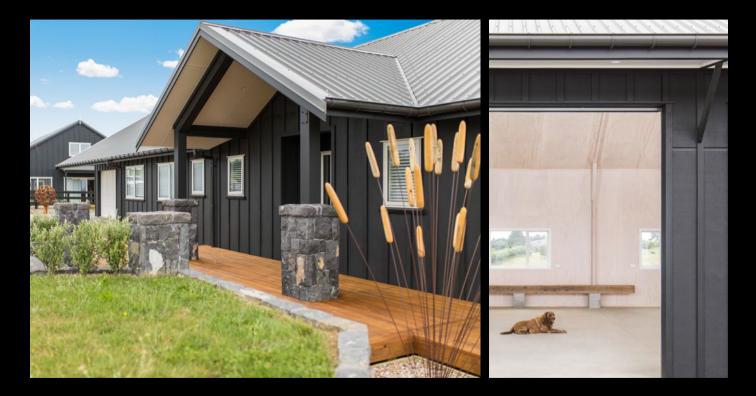

Spouting: Typhoon® Colour: Black Bracket Type: Internal Downpipe: RP80® 80mm Round Downpipe Location: Hawera, Taranaki

Spouting: Typhoon® Colour: Ironsand® Bracket Type: External Downpipe: RP80® 80mm Round Downpipe Location: Waiau Pa, South Auckland