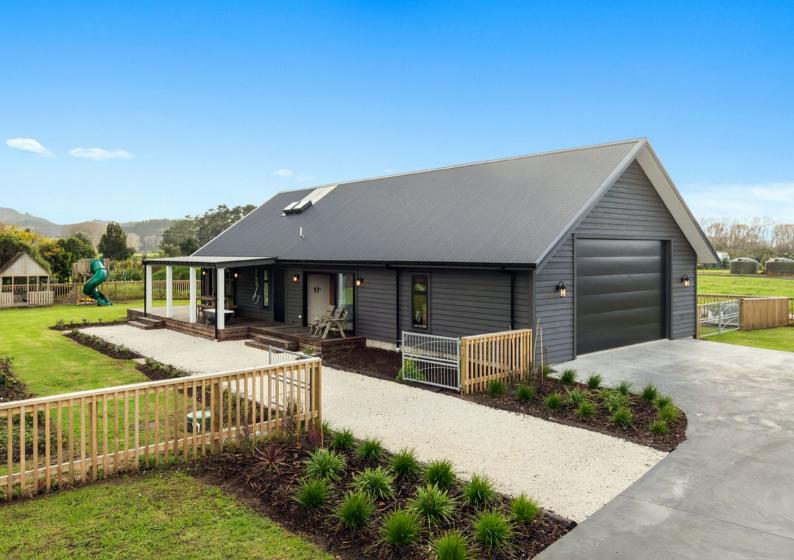

Spouting: Typhoon® Colour: Grey Friars® Bracket Type: Internal and External Downpipe: RP80® 80mm Round Downpipe Location: Dairy Flat, Auckland