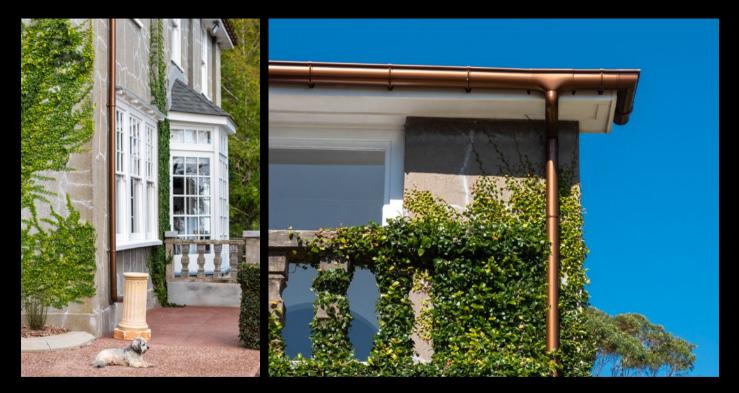

#### Maraetai | Renovation

Spouting: Typhoon® Colour: Titanium Bracket Type: Internal Downpipe: RP80® 80mm Round Downpipe Location: Maraetai, Auckland

Spouting: Typhoon® Colour: Grey Friars® Bracket Type: External Downpipe: RP80® 80mm Round Downpipe Location: Coatesville, Auckland