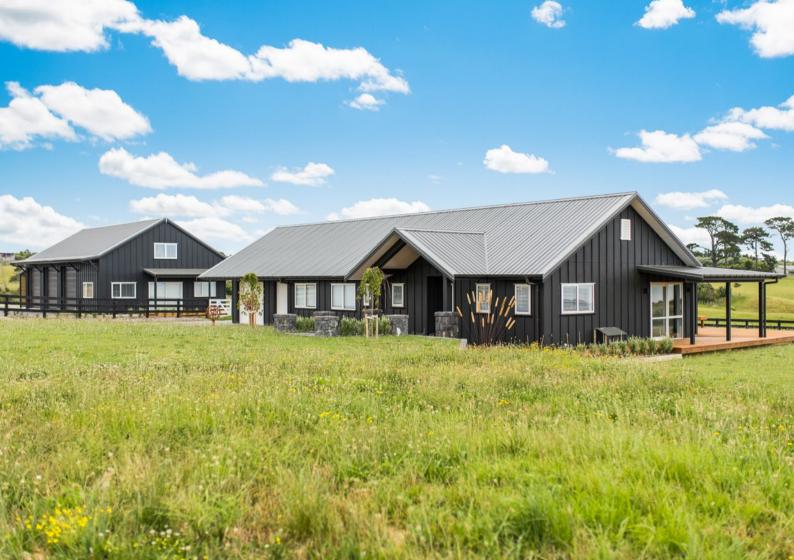

Spouting: Stormcloud® Colour: Grey Friars® Bracket Type: Internal Downpipe: RP80® 80mm Round Downpipe Location: Onehunga, Auckland

Spouting: Typhoon® Colour: Ironsand® Bracket Type: External Downpipe: RP80® 80mm Round Downpipe Location: Greenhithe, Auckland