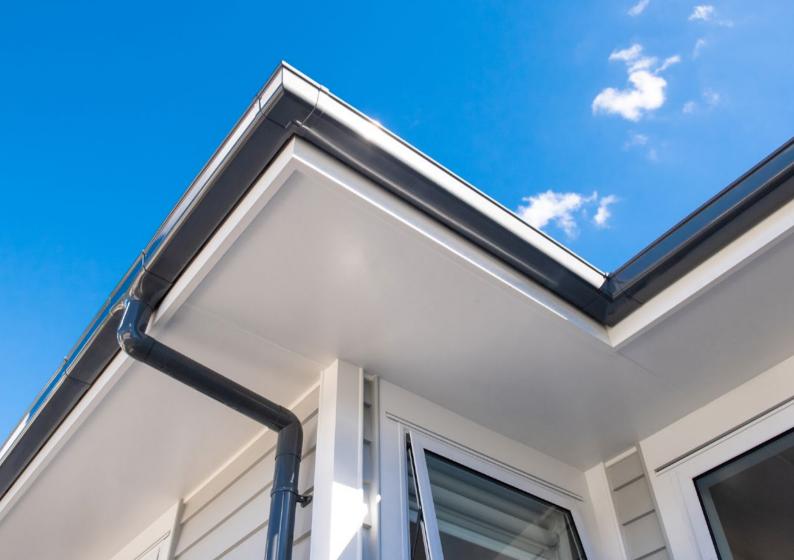

#### PERFORMANCE AND DURABILITY

With most areas of New Zealand experiencing between 600– 1600mm of rainfall throughout the year you will need a strong performing spouting and downpipe system. Marley Typhoon<sup>®</sup> and Stormcloud<sup>®</sup> spouting systems have been designed for the efficient flow of rain water and when used in conjunction with Marley's matching RP80<sup>®</sup> 80mm round downpipe system can withstand prolonged heavy rainfall.

### TYPHOON® SPOUTING

Marley Typhoon® spouting is designed for high rainfall conditions. Its half round profile has excellent capacity and flow characteristics. For a striking design statement and ease of cleaning, choose the external bracket option.