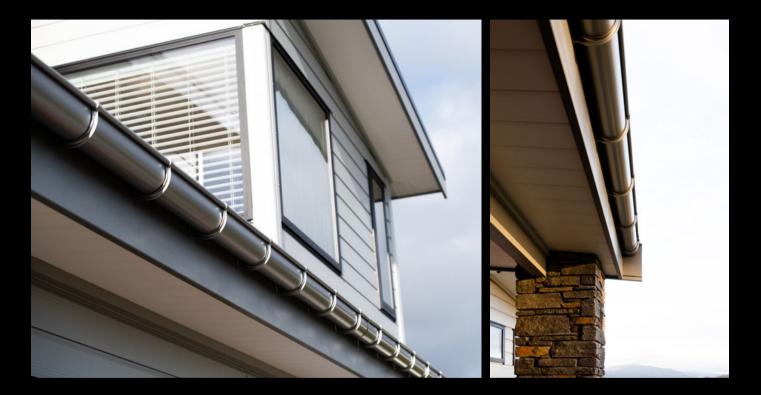

# 15 YEAR GUARANTEE

WILL NOT RUST

- U.V RESISTANT

MADE IN NZ

502

25

Spouting: Typhoon® Colour: Black Bracket Type: Internal Downpipe: RP80® 80mm Round Downpipe Location: Stratford, Taranaki

Spouting: Typhoon® Colour: Titanium Bracket Type: Internal Downpipe: RP80® 80mm Round Downpipe Location: Tutukaka, Northland