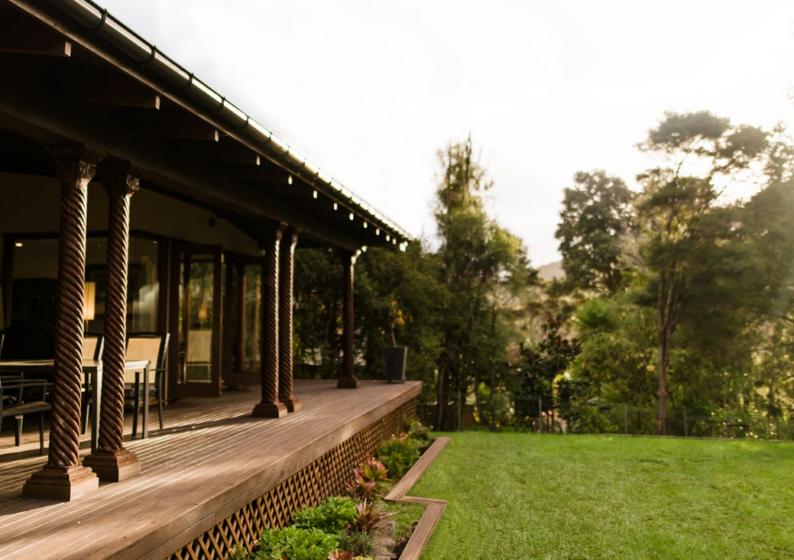

#### Maraetai | Renovation

Spouting: Typhoon® Colour: Titanium Bracket Type: Internal Downpipe: RP80® 80mm Round Downpipe Location: Maraetai, Auckland

Spouting: Typhoon® Colour: Grey Friars® Bracket Type: External Downpipe: RP80® 80mm Round Downpipe Location: Coatesville, Auckland