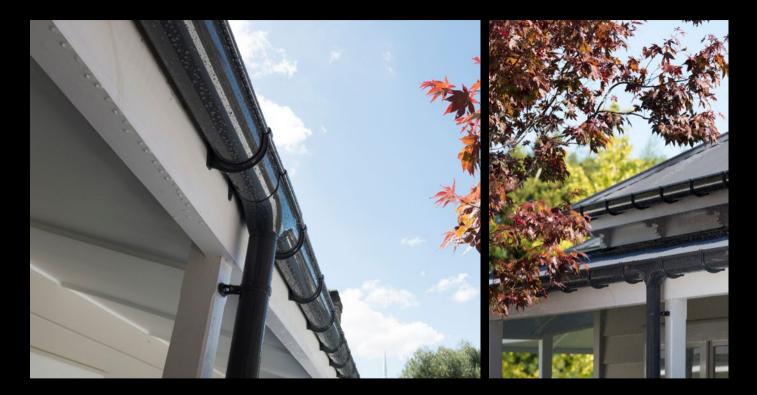

# 15 YEAR GUARANTEE

WILL NOT RUST

- U.V RESISTANT

MADE IN NZ

502

25

Spouting: Typhoon® Colour: Black Bracket Type: Internal Downpipe: RP80® 80mm Round Downpipe Location: Stratford, Taranaki

Spouting: Typhoon® Colour: Titanium Bracket Type: Internal Downpipe: RP80® 80mm Round Downpipe Location: Tutukaka, Northland