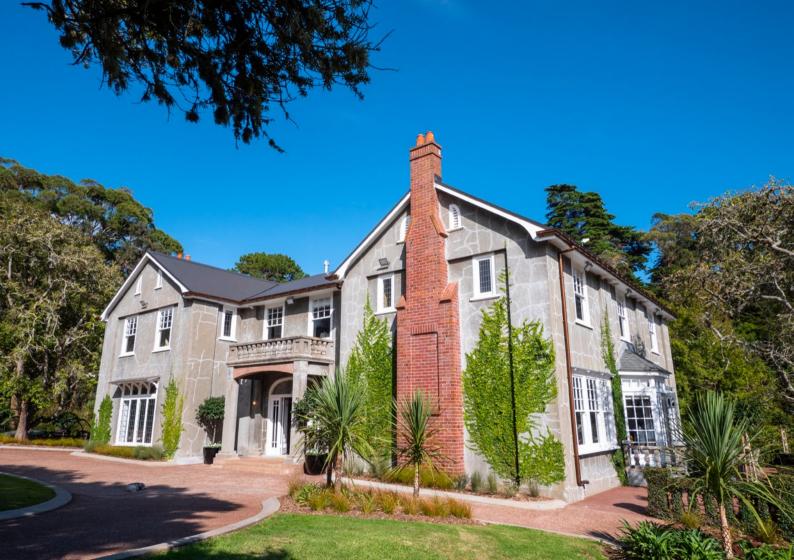

#### Maraetai | Renovation

Spouting: Typhoon® Colour: Titanium Bracket Type: Internal Downpipe: RP80® 80mm Round Downpipe Location: Maraetai, Auckland

Spouting: Typhoon® Colour: Grey Friars® Bracket Type: External Downpipe: RP80® 80mm Round Downpipe Location: Coatesville, Auckland