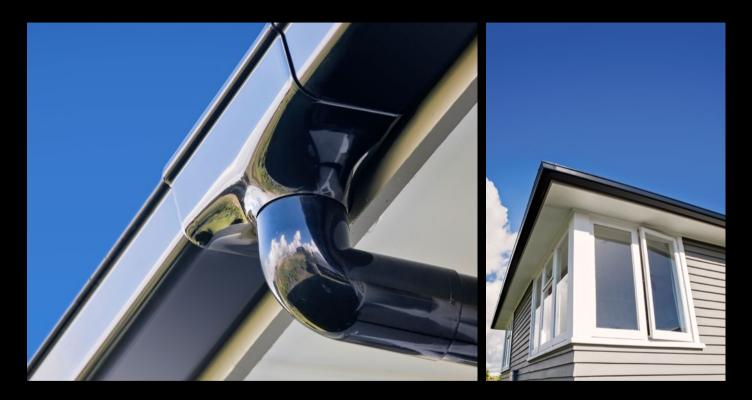

### TYPHOON® SPOUTING

Marley Typhoon® spouting is designed for high rainfall conditions. Its half round profile has excellent capacity and flow characteristics. For a striking design statement and ease of cleaning, choose the external bracket option.

Available in:

BI ACK

GREY FRIARS® IRONSAND®

COPPER TITANIUM