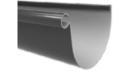

## STORMCLOUD® SPOUTING

NZ's favourite uPVC spouting, Stormcloud's quarter round shape frames your house with clean, strong lines, while providing all the low maintenance and long life benefits of uPVC.

Available in:

GREY FRIARS® IRONSAND® BLACK