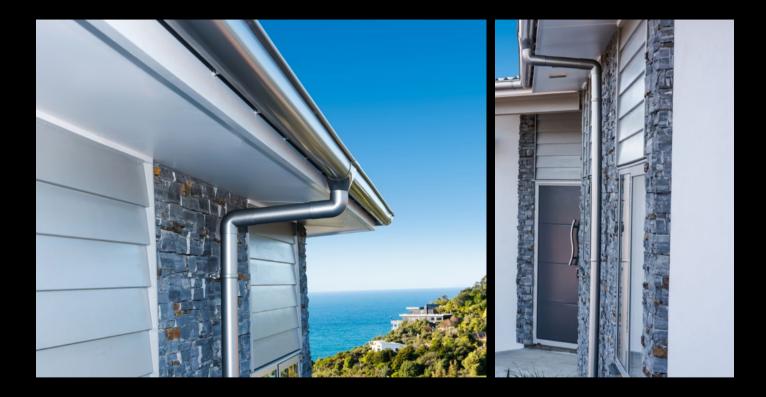

Spouting: Typhoon® Colour: Copper Bracket Type: Internal Downpipe: RP80® 80mm Round Downpipe Location: Te Awamutu, Waikato

Spouting: Typhoon® Colour: Grey Friars® Bracket Type: Internal Downpipe: RP80® 80mm Round Downpipe Location: Sandringham, Auckland