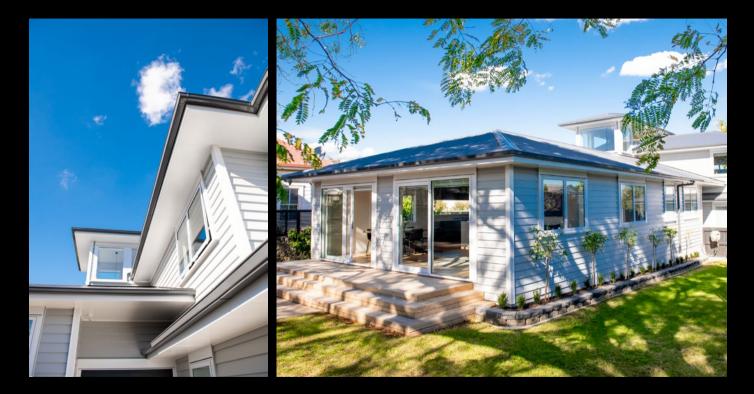

Spouting: Typhoon® Colour: Copper Bracket Type: Internal Downpipe: RP80® 80mm Round Downpipe Location: Te Awamutu, Waikato

Spouting: Typhoon® Colour: Grey Friars® Bracket Type: Internal Downpipe: RP80® 80mm Round Downpipe Location: Sandringham, Auckland