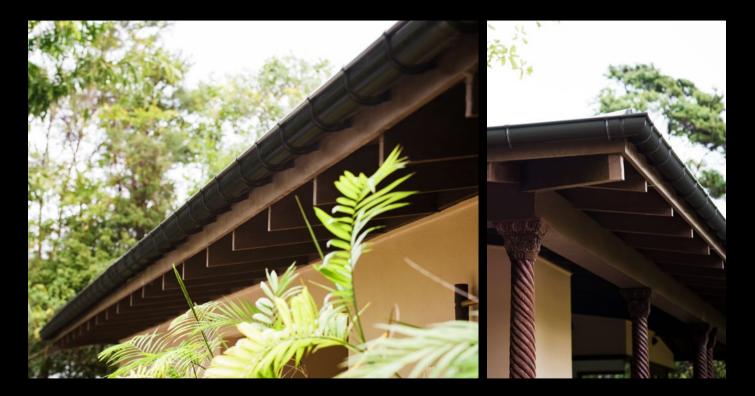

### TYPHOON® SPOUTING

Marley Typhoon® spouting is designed for high rainfall conditions. Its half round profile has excellent capacity and flow characteristics. For a striking design statement and ease of cleaning, choose the external bracket option.

Spouting: Typhoon® Colour: Black Bracket Type: Internal Downpipe: RP80® 80mm Round Downpipe Location: Hawera, Taranaki

Spouting: Typhoon® Colour: Ironsand® Bracket Type: External Downpipe: RP80® 80mm Round Downpipe Location: Waiau Pa, South Auckland