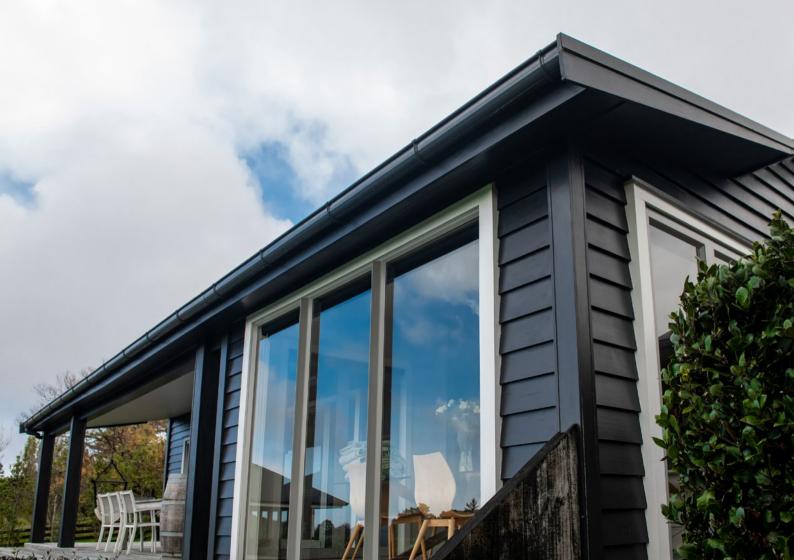

Spouting: Stormcloud® Colour: Black Bracket Type: Internal Downpipe: RP80® 80mm Round Downpipe Location: Sandringham, Auckland

|                                                                                                                 |   | utta n 🗆 A |   |   |  |
|-----------------------------------------------------------------------------------------------------------------|---|------------|---|---|--|
|                                                                                                                 |   |            | 1 | - |  |
|                                                                                                                 |   |            |   | - |  |
| The second se |   | -          |   | - |  |
|                                                                                                                 |   | -          |   | - |  |
|                                                                                                                 | - |            |   | _ |  |
|                                                                                                                 |   | -          | - | - |  |
|                                                                                                                 |   |            |   | - |  |
|                                                                                                                 | - |            |   | - |  |