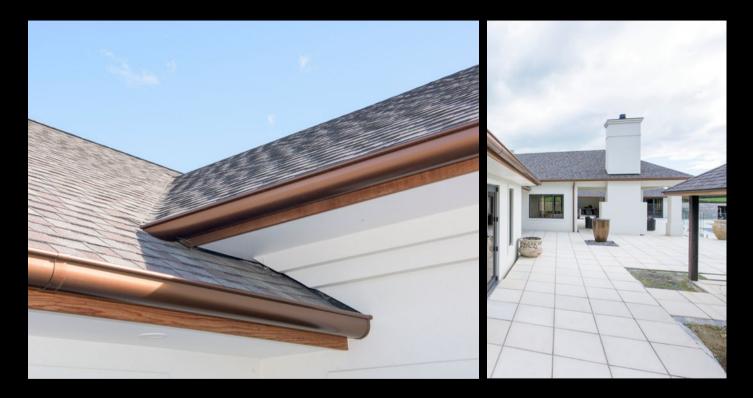

Spouting: Typhoon® Colour: Copper Bracket Type: External Downpipe: RP80® 80mm Round Downpipe Location: Clevdon, Auckland

Spouting: Typhoon® Colour: Black Bracket Type: External Downpipe: RP80® 80mm Round Downpipe Location: Whitianga, Coromandel Peninsula