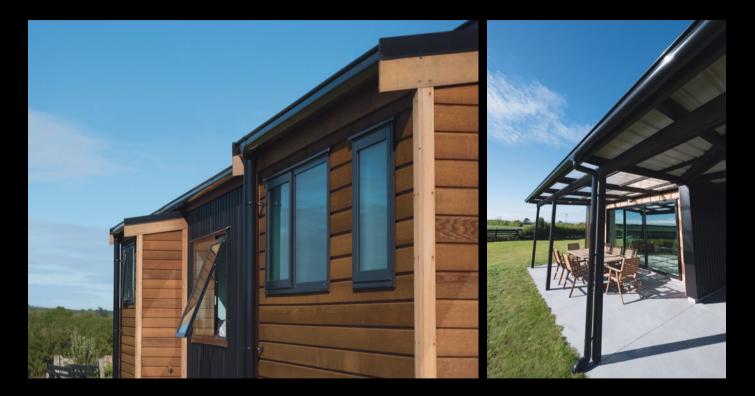

#### Maraetai | Renovation

Spouting: Typhoon® Colour: Titanium Bracket Type: Internal Downpipe: RP80® 80mm Round Downpipe Location: Maraetai, Auckland

Spouting: Typhoon® Colour: Grey Friars® Bracket Type: External Downpipe: RP80® 80mm Round Downpipe Location: Coatesville, Auckland