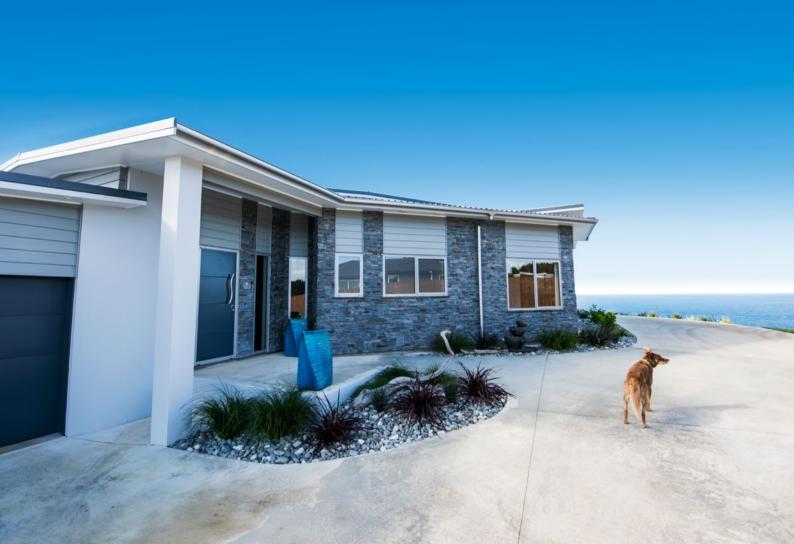

Spouting: Stormcloud® Colour: Grey Friars® Bracket Type: Internal Downpipe: RP80® 80mm Round Downpipe Location: Onehunga, Auckland

Spouting: Typhoon® Colour: Ironsand® Bracket Type: External Downpipe: RP80® 80mm Round Downpipe Location: Greenhithe, Auckland