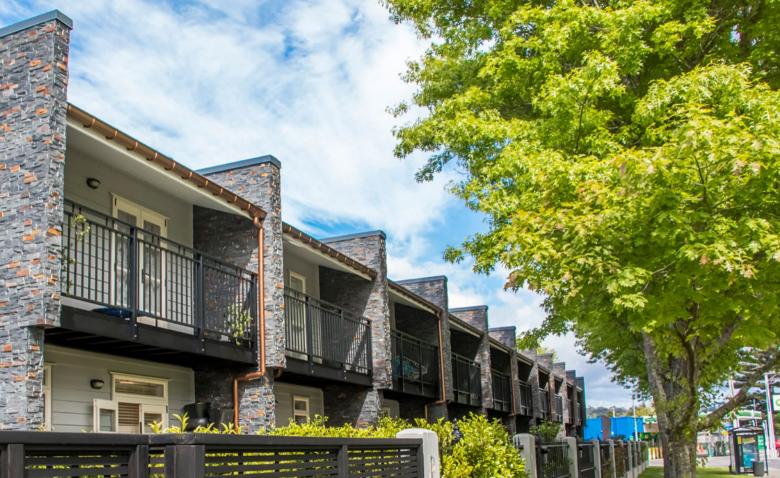

Spouting: Typhoon® Colour: Grey Friars® Bracket Type: Internal and External Downpipe: RP80® 80mm Round Downpipe Location: Dairy Flat, Auckland