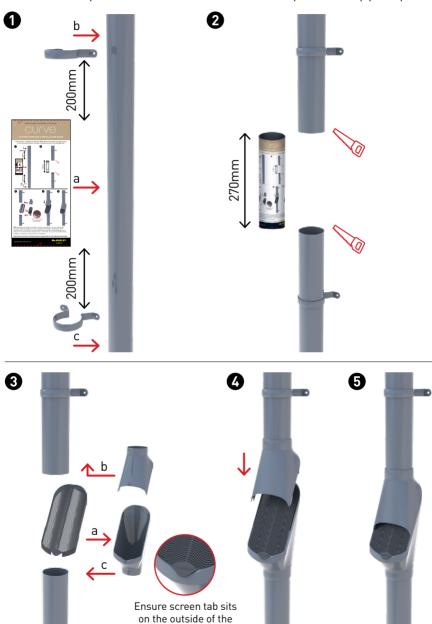

## **CUTTING TEMPLATE & INSTALLATION GUIDE**

Marley Curve® is designed for Marley's RP80® 80mm round uPVC downpipe system and for best performance should be installed at the top of the downpipe drop.

**Note:** Downpipe clip fixings not included - purchase separately to suit your cladding type. Curve should not be installed on metal or rectangular downpipe or on downpipe larger than 80mm OD. If installing Curve in the following scenarios: 65mm uPVC downpipe - extra adaptors are required; Straight downpipe drops - extra bends are recommended; Multistorey buildings - maintenance access needs to be considered.

lower housing.

Please refer to the Curve® technical section at www.marley.co.nz for additional information.